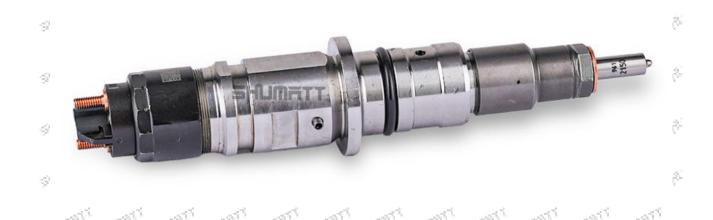

#### 1.0445120177 Injector's Introduction

#### Strain, Strain, Strain, Strain, Strain, Strain, 1.1. 0445120177 Injector's Basic Information

| Title | China made new high quality diesel injector 0445120177 fuel injector CRIN1-14/16 |
|-------|----------------------------------------------------------------------------------|
| SKU   | G1W20445120177/DGH130445120177                                                   |
| SKU   |                                                                                  |