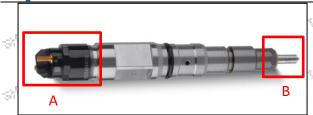

gine maintenance manual.

Injector failure caused by not complying with the intake system fit clearance and exhaust system fit clearance requirements specified in the vehicle engine maintenance manual.

Failure to replace the consumable parts and the fitting clearance of the oil inlet system pipeline and the fuel injector connection in accordance with the fuel intake system specified in the vehicle engine maintenance manual.

#### 1.11.0445120177 Injector's Manufacturer

Injector's manufacturer: Shenzhen Shumatt Technology Co., Ltd

#### 2.0445120177 Injector Technical Support

1000 PT

#### 2.1.0445120177 Injector's Part Number Location

1) E.g.: The injector part number see as follows

Mob/WhatsApp: +86 13410541523 Tel: +8675523215133

Email: ruby@shumatt.com Website: www.shumatt.com





|     | No. | Name                                       |
|-----|-----|--------------------------------------------|
| 200 | A   | brand, logo, part number,<br>series number |
| 25  | B   | nozzle part number                         |

#### 2.2.0445120177 Injector's Application Scenarios

Common rail system is an oil supply method refers to the diesel oil from the fuel tank sucked out by the gear pump through the oil-water separator and the gear pump to diesel fine filter, high-pressure pump, common rail pipe, and fuel injector, all together with the closed-loop fuel supply system composed of sensors and ECU that completely separates the generation of injection pressure and the injection process from each other.



Pic No. 1

| No. | Name                  | No.                | Name